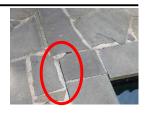

Page 2 of 25 Peachtree Battle Ave. 092007

10:37 October 01, 2007

Page 3 of 25 Peachtree Battle Ave. 092007

|                                                | Lots and Grounds (Continued)                                                                                                                         |
|------------------------------------------------|------------------------------------------------------------------------------------------------------------------------------------------------------|
| 11.                                            | Lawn Sprinklers: Present Inspection doesn't include sprinkler, did not test, recommend have homeowner show operation, check zones and spray patterns |
|                                                | Exterior Surface and Components                                                                                                                      |
| If wood composit: periods are over             | ion siding is present most manufactures have settled class action law suits, many claim $\cdot$                                                      |
| If dwelling has s                              | stucco, inspection did not include probing for water intrusion.                                                                                      |
| A NP NI M D                                    |                                                                                                                                                      |
| Main dwelling Exte                             |                                                                                                                                                      |
| 1. LL LL LL LL LL                              | Type: Brick and frame Brick joint cracks at several areas around windows and at arches at drive through carport                                      |
| 2.                                             | Trim: Wood a. Water damage at corner board over roof as                                                                                              |
|                                                | noted in picture at front exterior, also some peeling paint                                                                                          |
|                                                | at front frame trim and window sills.                                                                                                                |
|                                                | b. Slight water damage at the bottom of rake board at roof                                                                                           |
|                                                | overhang at right back corner of house.                                                                                                              |
|                                                | c. Noted settlement at the wood window sill at right                                                                                                 |
| 3.⊠□□□□                                        | bedroom back left window at brick.  Fascia: Wood                                                                                                     |
| 4. \ \ \ \ \ \ \ \ \ \ \ \ \ \ \ \ \ \ \       | Soffits: Open soffits, not boxed in                                                                                                                  |
| * HHHHH                                        | Door Bell: Hard wired Missing chimes cover at upstairs hall.                                                                                         |
|                                                | Entry Doors: Wood a. Noted daylight around top of door at left back door.                                                                            |
|                                                | b. Loose door latch at left door.                                                                                                                    |
| $7.\square\square\square\square\square\square$ | Patio Door: Back porch screened door a. Torn and loose screen at door.                                                                               |
|                                                | b. Door opens over a step, missing a landing.                                                                                                        |
| 8. 🗌 🗎 🗎 🖺 🗎                                   | Windows: Wood See living space sections.                                                                                                             |
|                                                | Missing drip edge flashing over windows                                                                                                              |
| 9.                                             | Window Screens: Not installed Missing screens                                                                                                        |
| 10.                                            | Exterior Lighting: Surface mount * a. Reverse polarity at back                                                                                       |
|                                                | porch GFCI outlet.                                                                                                                                   |
|                                                | b. Inspector does not inspect landscape lighting, did view                                                                                           |
|                                                | some needed repairs to lighting. c. Missing one bulb at wall light at back porch.                                                                    |
|                                                | d. Missing few light lens at drive through carport light                                                                                             |
|                                                | and at garage vehicle door light.                                                                                                                    |
| 11. $\square$ $\square$ $\square$ $\square$    | Exterior Electric Outlets: 120 Volt GFCI outlet Broken outlet at front exterior at                                                                   |
|                                                | foundation wall.                                                                                                                                     |
| 12.                                            | Hose Bibs: Surface mounted a. Loose mounted spigot, not anchored to brick at                                                                         |
| · — — —                                        | all spigots.                                                                                                                                         |
| 80000                                          | b. Front spigot is winterized, has shut off valve at front cellar.                                                                                   |
| 13.                                            | Gas Meter: Front of house                                                                                                                            |
| 14. 🛛 🔲 🔲 🔲                                    | Main Gas Valve: Located at gas meter                                                                                                                 |