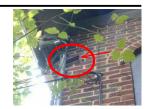

Page 5 of 25 Peachtree Battle Ave. 092007

|                                     | Roof (Continued)                                                                                                                                                                                                                                                                                                                                                                                     |
|-------------------------------------|------------------------------------------------------------------------------------------------------------------------------------------------------------------------------------------------------------------------------------------------------------------------------------------------------------------------------------------------------------------------------------------------------|
| Material: (contin                   | nued)                                                                                                                                                                                                                                                                                                                                                                                                |
| 4. Type: Gable 5. Approx Age: 10 6. | Flashing: Not fully visible Flashing was painted could not fully view.  a. All flashing material that meets brick should be galvanized material and some sidewall flashing was not properly step flashed.  b. Missing kickout flashing where roof meets vertical walls to divert water and debris to gutters.  c. Noted some valley flashing used where roof meets sidewall, should be step flashed. |
| 7.                                  | Valleys: Roll roof material and metal Leaves holding in valleys Plumbing Vents: Cast Iron Gutters: Metal and gutter guards Downspouts: Metal Rusted at bottom downspout elbow, missing straps to secure to wall and disconnected at extension.                                                                                                                                                       |
| 11. 🗌 🔲 🗎 🗎                         | <pre>Leader/Extension: Some splash blocks and extensions a. Missing extension or splash block at left back corner of house, at front exterior center of house. b. Cannot fully view underground extensions. c. Displaced splashblock at right side of front stoop.</pre>                                                                                                                             |
| 12. X                               | e, den fireplace Chimney  Chimney: Metal flue pipe at fireplace  Flue/Flue Cap: Metal cap Tree limbs to close to flue cap  e left of den Chimney                                                                                                                                                                                                                                                     |
| 14. 🛛 🗌 🗎 🗎 🗎<br>15. 🔲 🔲 🗑 🔲 🗎      | Chimney: Brick Flue/Flue Cap: Crown Could not view crown at top of high appliance brick                                                                                                                                                                                                                                                                                                              |