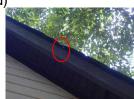

Page 5 of 25 Peachtree Battle Ave. 092007

|                                     | Roof (Continued)                                                                                                                                                                                                                                                                                                                                                                                     |
|-------------------------------------|------------------------------------------------------------------------------------------------------------------------------------------------------------------------------------------------------------------------------------------------------------------------------------------------------------------------------------------------------------------------------------------------------|
| Material: (contin                   | nued)                                                                                                                                                                                                                                                                                                                                                                                                |
| 4. Type: Gable 5. Approx Age: 10 6. | Flashing: Not fully visible Flashing was painted could not fully view.  a. All flashing material that meets brick should be galvanized material and some sidewall flashing was not properly step flashed.  b. Missing kickout flashing where roof meets vertical walls to divert water and debris to gutters.  c. Noted some valley flashing used where roof meets sidewall, should be step flashed. |
| 7.                                  | Valleys: Roll roof material and metal Leaves holding in valleys Plumbing Vents: Cast Iron Gutters: Metal and gutter guards Downspouts: Metal Rusted at bottom downspout elbow, missing straps to secure to wall and disconnected at extension.                                                                                                                                                       |
| 11. 🗌 🔲 🗎 🗎                         | <pre>Leader/Extension: Some splash blocks and extensions a. Missing extension or splash block at left back corner of house, at front exterior center of house. b. Cannot fully view underground extensions. c. Displaced splashblock at right side of front stoop.</pre>                                                                                                                             |
| 12. X                               | e, den fireplace Chimney  Chimney: Metal flue pipe at fireplace  Flue/Flue Cap: Metal cap Tree limbs to close to flue cap  e left of den Chimney                                                                                                                                                                                                                                                     |
| 14. 🛛 🗌 🗎 🗎 🗎<br>15. 🔲 🔲 🗑 🔲 🗎      | Chimney: Brick Flue/Flue Cap: Crown Could not view crown at top of high appliance brick                                                                                                                                                                                                                                                                                                              |