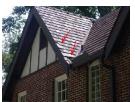

Page 2 of 25 Peachtree Battle Ave. 092007

10:37 October 01, 2007

Page 3 of 25 Peachtree Battle Ave. 092007

|                                                | Lots and Grounds (Continued)                                                                                                                         |
|------------------------------------------------|------------------------------------------------------------------------------------------------------------------------------------------------------|
| 11.                                            | Lawn Sprinklers: Present Inspection doesn't include sprinkler, did not test, recommend have homeowner show operation, check zones and spray patterns |
|                                                | Exterior Surface and Components                                                                                                                      |
| If wood composit: periods are over             | ion siding is present most manufactures have settled class action law suits, many claim $\cdot$                                                      |
| If dwelling has s                              | stucco, inspection did not include probing for water intrusion.                                                                                      |
| A NP NI M D                                    |                                                                                                                                                      |
| Main dwelling Exte                             |                                                                                                                                                      |
| 1. LL LL LL LL LL                              | Type: Brick and frame Brick joint cracks at several areas around windows and at arches at drive through carport                                      |
| 2.                                             | Trim: Wood a. Water damage at corner board over roof as                                                                                              |
|                                                | noted in picture at front exterior, also some peeling paint                                                                                          |
|                                                | at front frame trim and window sills.                                                                                                                |
|                                                | b. Slight water damage at the bottom of rake board at roof                                                                                           |
|                                                | overhang at right back corner of house.                                                                                                              |
|                                                | c. Noted settlement at the wood window sill at right                                                                                                 |
| 3.⊠□□□□                                        | bedroom back left window at brick.  Fascia: Wood                                                                                                     |
| 4. \ \ \ \ \ \ \ \ \ \ \ \ \ \ \ \ \ \ \       | Soffits: Open soffits, not boxed in                                                                                                                  |
| * HHHHH                                        | Door Bell: Hard wired Missing chimes cover at upstairs hall.                                                                                         |
|                                                | Entry Doors: Wood a. Noted daylight around top of door at left back door.                                                                            |
|                                                | b. Loose door latch at left door.                                                                                                                    |
| $7.\square\square\square\square\square\square$ | Patio Door: Back porch screened door a. Torn and loose screen at door.                                                                               |
|                                                | b. Door opens over a step, missing a landing.                                                                                                        |
| 8. 🗌 🗎 🗎 🖺 🗎                                   | Windows: Wood See living space sections.                                                                                                             |
|                                                | Missing drip edge flashing over windows                                                                                                              |
| 9.                                             | Window Screens: Not installed Missing screens                                                                                                        |
| 10.                                            | Exterior Lighting: Surface mount * a. Reverse polarity at back                                                                                       |
|                                                | porch GFCI outlet.                                                                                                                                   |
|                                                | b. Inspector does not inspect landscape lighting, did view                                                                                           |
|                                                | some needed repairs to lighting. c. Missing one bulb at wall light at back porch.                                                                    |
|                                                | d. Missing few light lens at drive through carport light                                                                                             |
|                                                | and at garage vehicle door light.                                                                                                                    |
| 11. $\square$ $\square$ $\square$ $\square$    | Exterior Electric Outlets: 120 Volt GFCI outlet Broken outlet at front exterior at                                                                   |
|                                                | foundation wall.                                                                                                                                     |
| 12.                                            | Hose Bibs: Surface mounted a. Loose mounted spigot, not anchored to brick at                                                                         |
| · — — —                                        | all spigots.                                                                                                                                         |
| 80000                                          | b. Front spigot is winterized, has shut off valve at front cellar.                                                                                   |
| 13.                                            | Gas Meter: Front of house                                                                                                                            |
| 14. 🛛 🔲 🔲 🔲                                    | Main Gas Valve: Located at gas meter                                                                                                                 |