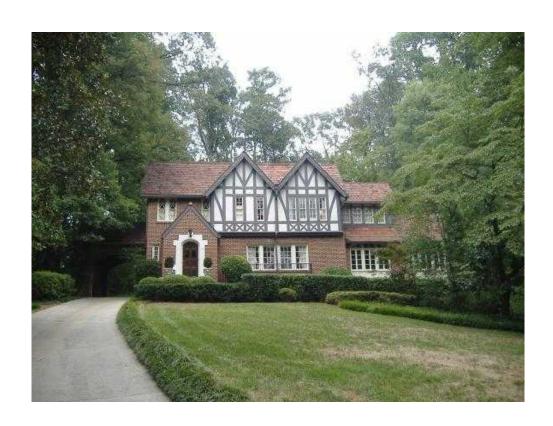

Page 2 of 25 Peachtree Battle Ave. 092007

10:37 October 01, 2007

Page 3 of 25 Peachtree Battle Ave. 092007

|                                                | Lots and Grounds (Continued)                                                                                                                         |
|------------------------------------------------|------------------------------------------------------------------------------------------------------------------------------------------------------|
| 11.                                            | Lawn Sprinklers: Present Inspection doesn't include sprinkler, did not test, recommend have homeowner show operation, check zones and spray patterns |
|                                                | Exterior Surface and Components                                                                                                                      |
| If wood composit: periods are over             | ion siding is present most manufactures have settled class action law suits, many claim $\cdot$                                                      |
| If dwelling has s                              | stucco, inspection did not include probing for water intrusion.                                                                                      |
| A NP NI M D                                    |                                                                                                                                                      |
| Main dwelling Exte                             |                                                                                                                                                      |
| 1. LL LL LL LL LL                              | Type: Brick and frame Brick joint cracks at several areas around windows and at arches at drive through carport                                      |
| 2.                                             | Trim: Wood a. Water damage at corner board over roof as                                                                                              |
|                                                | noted in picture at front exterior, also some peeling paint                                                                                          |
|                                                | at front frame trim and window sills.                                                                                                                |
|                                                | b. Slight water damage at the bottom of rake board at roof                                                                                           |
|                                                | overhang at right back corner of house.                                                                                                              |
|                                                | c. Noted settlement at the wood window sill at right                                                                                                 |
| 3.⊠□□□□                                        | bedroom back left window at brick.  Fascia: Wood                                                                                                     |
| 4. \ \ \ \ \ \ \ \ \ \ \ \ \ \ \ \ \ \ \       | Soffits: Open soffits, not boxed in                                                                                                                  |
| * HHHHH                                        | Door Bell: Hard wired Missing chimes cover at upstairs hall.                                                                                         |
|                                                | Entry Doors: Wood a. Noted daylight around top of door at left back door.                                                                            |
|                                                | b. Loose door latch at left door.                                                                                                                    |
| $7.\square\square\square\square\square\square$ | Patio Door: Back porch screened door a. Torn and loose screen at door.                                                                               |
|                                                | b. Door opens over a step, missing a landing.                                                                                                        |
| 8. 🗌 🗎 🗎 🖺 🗎                                   | Windows: Wood See living space sections.                                                                                                             |
|                                                | Missing drip edge flashing over windows                                                                                                              |
| 9.                                             | Window Screens: Not installed Missing screens                                                                                                        |
| 10.                                            | Exterior Lighting: Surface mount * a. Reverse polarity at back                                                                                       |
|                                                | porch GFCI outlet.                                                                                                                                   |
|                                                | b. Inspector does not inspect landscape lighting, did view                                                                                           |
|                                                | some needed repairs to lighting. c. Missing one bulb at wall light at back porch.                                                                    |
|                                                | d. Missing few light lens at drive through carport light                                                                                             |
|                                                | and at garage vehicle door light.                                                                                                                    |
| 11. $\square$ $\square$ $\square$ $\square$    | Exterior Electric Outlets: 120 Volt GFCI outlet Broken outlet at front exterior at                                                                   |
|                                                | foundation wall.                                                                                                                                     |
| 12.                                            | Hose Bibs: Surface mounted a. Loose mounted spigot, not anchored to brick at                                                                         |
| · — — —                                        | all spigots.                                                                                                                                         |
| 80000                                          | b. Front spigot is winterized, has shut off valve at front cellar.                                                                                   |
| 13.                                            | Gas Meter: Front of house                                                                                                                            |
| 14. 🛛 🔲 🔲 🔲                                    | Main Gas Valve: Located at gas meter                                                                                                                 |