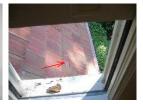

Page 2 of 25 Peachtree Battle Ave. 092007

10:37 October 01, 2007

Page 3 of 25 Peachtree Battle Ave. 092007

|                                                | Lots and Grounds (Continued)                                                                                                                         |
|------------------------------------------------|------------------------------------------------------------------------------------------------------------------------------------------------------|
| 11.                                            | Lawn Sprinklers: Present Inspection doesn't include sprinkler, did not test, recommend have homeowner show operation, check zones and spray patterns |
|                                                | Exterior Surface and Components                                                                                                                      |
| If wood composit: periods are over             | ion siding is present most manufactures have settled class action law suits, many claim $\cdot$                                                      |
| If dwelling has s                              | stucco, inspection did not include probing for water intrusion.                                                                                      |
| A NP NI M D                                    |                                                                                                                                                      |
| Main dwelling Exte                             |                                                                                                                                                      |
| 1. LL LL LL LL LL                              | Type: Brick and frame Brick joint cracks at several areas around windows and at arches at drive through carport                                      |
| 2.                                             | Trim: Wood a. Water damage at corner board over roof as                                                                                              |
|                                                | noted in picture at front exterior, also some peeling paint                                                                                          |
|                                                | at front frame trim and window sills.                                                                                                                |
|                                                | b. Slight water damage at the bottom of rake board at roof                                                                                           |
|                                                | overhang at right back corner of house.                                                                                                              |
|                                                | c. Noted settlement at the wood window sill at right                                                                                                 |
| 3.⊠□□□□                                        | bedroom back left window at brick.  Fascia: Wood                                                                                                     |
| 4. \ \ \ \ \ \ \ \ \ \ \ \ \ \ \ \ \ \ \       | Soffits: Open soffits, not boxed in                                                                                                                  |
| * HHHHH                                        | Door Bell: Hard wired Missing chimes cover at upstairs hall.                                                                                         |
|                                                | Entry Doors: Wood a. Noted daylight around top of door at left back door.                                                                            |
|                                                | b. Loose door latch at left door.                                                                                                                    |
| $7.\square\square\square\square\square\square$ | Patio Door: Back porch screened door a. Torn and loose screen at door.                                                                               |
|                                                | b. Door opens over a step, missing a landing.                                                                                                        |
| 8. 🗌 🗎 🗎 🖺 🗎                                   | Windows: Wood See living space sections.                                                                                                             |
|                                                | Missing drip edge flashing over windows                                                                                                              |
| 9.                                             | Window Screens: Not installed Missing screens                                                                                                        |
| 10.                                            | Exterior Lighting: Surface mount * a. Reverse polarity at back                                                                                       |
|                                                | porch GFCI outlet.                                                                                                                                   |
|                                                | b. Inspector does not inspect landscape lighting, did view                                                                                           |
|                                                | some needed repairs to lighting. c. Missing one bulb at wall light at back porch.                                                                    |
|                                                | d. Missing few light lens at drive through carport light                                                                                             |
|                                                | and at garage vehicle door light.                                                                                                                    |
| 11. $\square$ $\square$ $\square$ $\square$    | Exterior Electric Outlets: 120 Volt GFCI outlet Broken outlet at front exterior at                                                                   |
|                                                | foundation wall.                                                                                                                                     |
| 12.                                            | Hose Bibs: Surface mounted a. Loose mounted spigot, not anchored to brick at                                                                         |
| · — — —                                        | all spigots.                                                                                                                                         |
| 80000                                          | b. Front spigot is winterized, has shut off valve at front cellar.                                                                                   |
| 13.                                            | Gas Meter: Front of house                                                                                                                            |
| 14. 🛛 🔲 🔲 🔲                                    | Main Gas Valve: Located at gas meter                                                                                                                 |