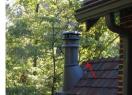

Page 5 of 25 Peachtree Battle Ave. 092007

|                                     | Roof (Continued)                                                                                                                                                                                                                                                                                                                                                                                     |
|-------------------------------------|------------------------------------------------------------------------------------------------------------------------------------------------------------------------------------------------------------------------------------------------------------------------------------------------------------------------------------------------------------------------------------------------------|
| Material: (contin                   | nued)                                                                                                                                                                                                                                                                                                                                                                                                |
| 4. Type: Gable 5. Approx Age: 10 6. | Flashing: Not fully visible Flashing was painted could not fully view.  a. All flashing material that meets brick should be galvanized material and some sidewall flashing was not properly step flashed.  b. Missing kickout flashing where roof meets vertical walls to divert water and debris to gutters.  c. Noted some valley flashing used where roof meets sidewall, should be step flashed. |
| 7.                                  | Valleys: Roll roof material and metal Leaves holding in valleys Plumbing Vents: Cast Iron Gutters: Metal and gutter guards Downspouts: Metal Rusted at bottom downspout elbow, missing straps to secure to wall and disconnected at extension.                                                                                                                                                       |
| 11. 🗌 🔲 🗎 🗎                         | <pre>Leader/Extension: Some splash blocks and extensions a. Missing extension or splash block at left back corner of house, at front exterior center of house. b. Cannot fully view underground extensions. c. Displaced splashblock at right side of front stoop.</pre>                                                                                                                             |
| 12. X                               | e, den fireplace Chimney  Chimney: Metal flue pipe at fireplace  Flue/Flue Cap: Metal cap Tree limbs to close to flue cap  e left of den Chimney                                                                                                                                                                                                                                                     |
| 14. 🛛 🗌 🗎 🗎 🗎<br>15. 🔲 🔲 🗑 🔲 🗎      | Chimney: Brick Flue/Flue Cap: Crown Could not view crown at top of high appliance brick                                                                                                                                                                                                                                                                                                              |