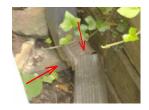

Page 5 of 25 Peachtree Battle Ave. 092007

|                                     | Roof (Continued)                                                                                                                                                                                                                                                                                                                                                                                     |
|-------------------------------------|------------------------------------------------------------------------------------------------------------------------------------------------------------------------------------------------------------------------------------------------------------------------------------------------------------------------------------------------------------------------------------------------------|
| Material: (contin                   | nued)                                                                                                                                                                                                                                                                                                                                                                                                |
| 4. Type: Gable 5. Approx Age: 10 6. | Flashing: Not fully visible Flashing was painted could not fully view.  a. All flashing material that meets brick should be galvanized material and some sidewall flashing was not properly step flashed.  b. Missing kickout flashing where roof meets vertical walls to divert water and debris to gutters.  c. Noted some valley flashing used where roof meets sidewall, should be step flashed. |
| 7.                                  | Valleys: Roll roof material and metal Leaves holding in valleys Plumbing Vents: Cast Iron Gutters: Metal and gutter guards Downspouts: Metal Rusted at bottom downspout elbow, missing straps to secure to wall and disconnected at extension.                                                                                                                                                       |
| 11. 🗌 🔲 🗎 🗎                         | <pre>Leader/Extension: Some splash blocks and extensions a. Missing extension or splash block at left back corner of house, at front exterior center of house. b. Cannot fully view underground extensions. c. Displaced splashblock at right side of front stoop.</pre>                                                                                                                             |
| 12. X                               | e, den fireplace Chimney  Chimney: Metal flue pipe at fireplace  Flue/Flue Cap: Metal cap Tree limbs to close to flue cap  e left of den Chimney                                                                                                                                                                                                                                                     |
| 14. 🛛 🗌 🗎 🗎 🗎<br>15. 🔲 🔲 🗑 🔲 🗎      | Chimney: Brick Flue/Flue Cap: Crown Could not view crown at top of high appliance brick                                                                                                                                                                                                                                                                                                              |